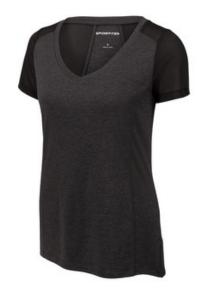

# Sport-Tek <sup>®</sup> Ladies Endeavor Tee. LST465

With a subtle heather texture and mesh panels at targeted heat zones, this tee has moisture-wicking technology and breathability for optimum performance.

- 4-ounce, 100% polyester
- Dyed-to-match neck band
- Mesh panels at shoulders and underarms
- Tag-free label
- Wide V-neck
- Side vents
- Drop tail hem