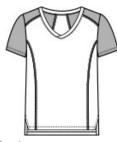

- 4-ounce, 100% polyester
- Dyed-to-match neck band
- Mesh panels at shoulders and underarms
- Tag-free label
- Wide V-neck
- Side vents
- Drop tail hem

#### **CARE INSTRUCTIONS**

Machine wash cold with like colors. Do not use fabric softener. Do not bleach. Tumble dry low. Remove promptly. Cool iron if needed. Do not dry clean.

front

back