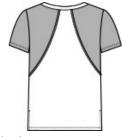

- 4-ounce, 100% polyester
- Dyed-to-match neck band
- Mesh panels at shoulders and underarms
- Tag-free label
- Wide V-neck
- Side vents
- Drop tail hem

#### **CARE INSTRUCTIONS**

Machine wash cold with like colors. Do not use fabric softener. Do not bleach. Tumble dry low. Remove promptly. Cool iron if needed. Do not dry clean.

front

back