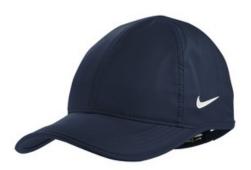

# Nike Dri-FIT Featherlight Performance Cap NKFB5666

Stay cool, covered and comfortable in this unstructured, low-profile cap. Nike AeroBill technology integrates proprietary lightw eight construction with breathable, sweat-wicking fabric for enhanced comfort and reduced distraction. A hook and loop closure with pull tab ensures a custom fit. The contrast Swoosh logo is embroidered on the left-side middle panel. Made of 100% Dri-FIT polyester twill.

front

back